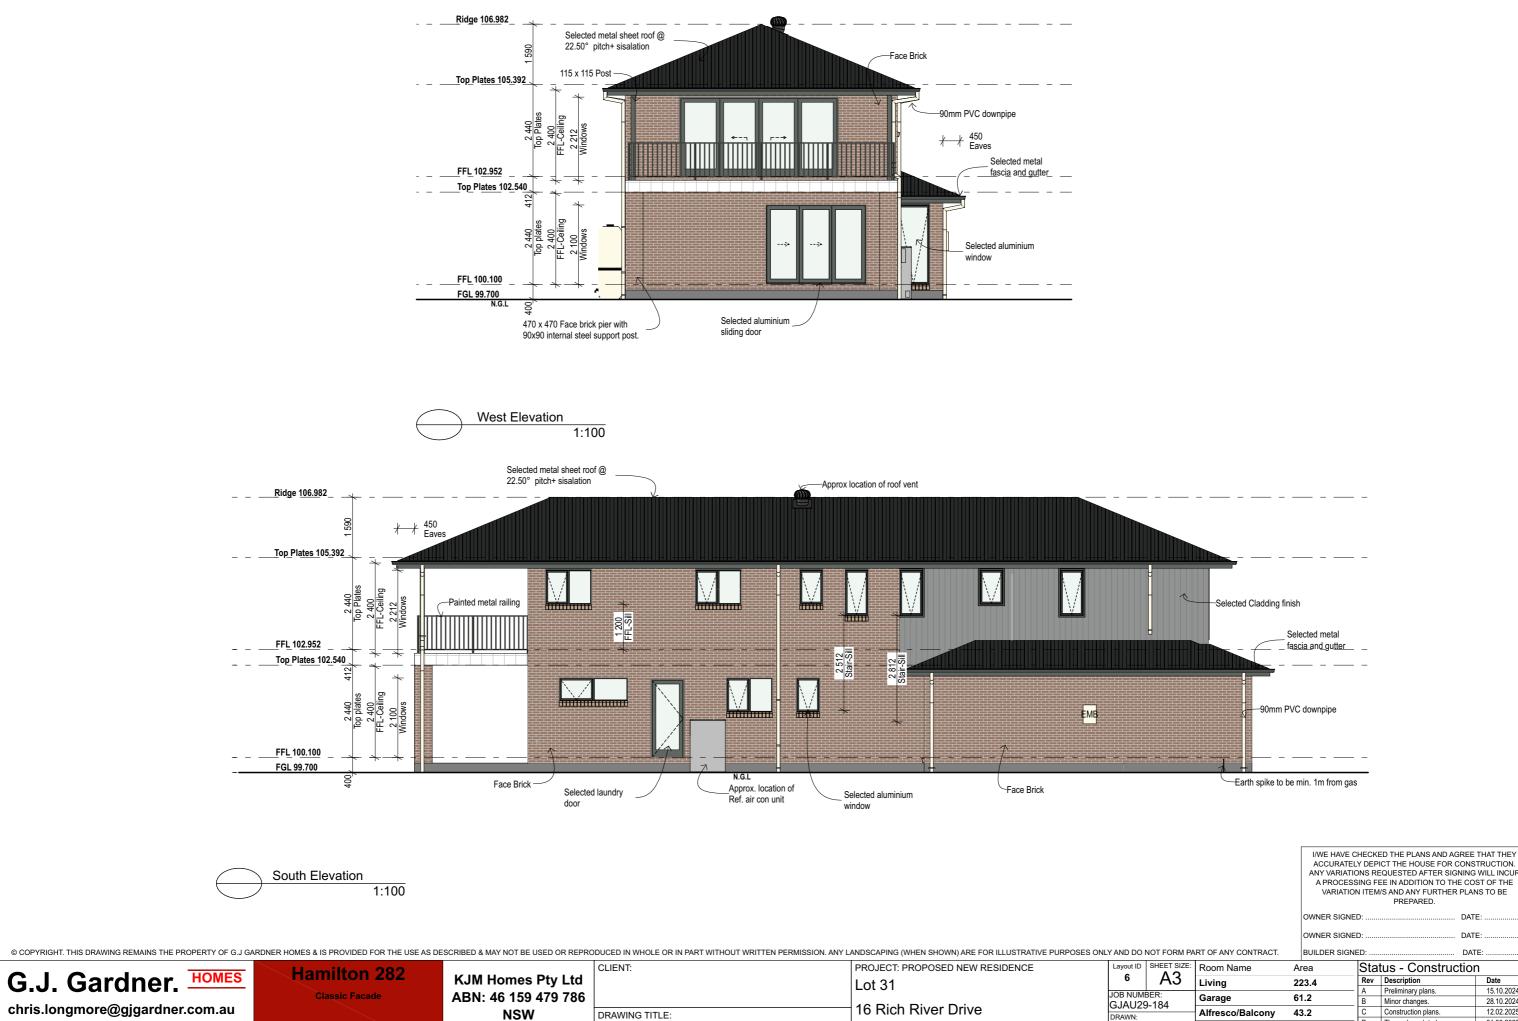

Elevations - Scale 1:100

Moama, 2731

chris.longmore@gjgardner.com.au Shepparton, VIC CDB-U 64812 Document Set ID: 271843

© COPYRIGHT EXCLUSIVE

TO G.J.GARDNER HOMES

BDAA 6439

Version: 1, Version Date: 04/07/2025

| -Earth spike to be min. | 1m from gas |
|-------------------------|-------------|
|-------------------------|-------------|

DRAWN: K.M

DATE:

|                               |                      |    | ACCURATELY DEPICT THE HOUSE FOR CONSTRUCTION.<br>ANY VARIATIONS REQUESTED AFTER SIGNING WILL INCUR<br>A PROCESSING FEE IN ADDITION TO THE COST OF THE<br>VARIATION ITEM/S AND ANY FURTHER PLANS TO BE<br>PREPARED. |                          |                     |            |
|-------------------------------|----------------------|----|--------------------------------------------------------------------------------------------------------------------------------------------------------------------------------------------------------------------|--------------------------|---------------------|------------|
|                               |                      |    | OWNER SIGNED:                                                                                                                                                                                                      |                          |                     | TE:        |
|                               |                      |    | OWNER SIGNE                                                                                                                                                                                                        | D:                       | DA                  | TE:        |
| OT FORM PART OF ANY CONTRACT. |                      |    | BUILDER SIGNED: DATE:                                                                                                                                                                                              |                          |                     |            |
|                               | I NOUII INAILIE ALEA |    |                                                                                                                                                                                                                    | ea Status - Construction |                     |            |
| A3                            | Living               | 22 | 23.4                                                                                                                                                                                                               | Rev                      | Description         | Date       |
| ER:                           | Carage               |    | 1.2                                                                                                                                                                                                                | A                        | Preliminary plans.  | 15.10.2024 |
| -184                          | Garage               | 0  | 1.2                                                                                                                                                                                                                | В                        | Minor changes.      | 28.10.2024 |
| 101                           | Alfresco/Balcony     | 43 | 3.2                                                                                                                                                                                                                | С                        | Construction plans. | 12.02.2025 |
|                               |                      | 7. | ~                                                                                                                                                                                                                  | D                        | Thermals updated.   | 31.03.2025 |
|                               | Porch                | 1. | 5                                                                                                                                                                                                                  | E                        | Minor changes.      | 10.06.2025 |
| 23/6/2025                     |                      | 33 | 35.3 m²                                                                                                                                                                                                            | F                        | Minor changes.      | 23.06.2025 |
|                               |                      |    |                                                                                                                                                                                                                    |                          |                     |            |

Document Set ID: 271843 Version: 1, Version Date: 04/07/2025

|                           |                  |     | ANY VARIATIONS REQUESTED AFTER SIGNING WILL INCUR<br>A PROCESSING FEE IN ADDITION TO THE COST OF THE<br>VARIATION ITEM/S AND ANY FURTHER PLANS TO BE<br>PREPARED. |     |                       |            |  |
|---------------------------|------------------|-----|-------------------------------------------------------------------------------------------------------------------------------------------------------------------|-----|-----------------------|------------|--|
|                           |                  |     | OWNER SIGNED:                                                                                                                                                     |     |                       | E:         |  |
|                           |                  |     | OWNER SIGNED:                                                                                                                                                     |     |                       | E:         |  |
| ORM PART OF ANY CONTRACT. |                  |     | BUILDER SIGNED: DATE:                                                                                                                                             |     |                       |            |  |
| T SIZE:                   | Room Name        | А   | rea                                                                                                                                                               | Sta | Status - Construction |            |  |
| \3                        | Living           | 2   | 23.4                                                                                                                                                              | Rev | Description           | Date       |  |
|                           |                  |     | 1.2                                                                                                                                                               | A   | Preliminary plans.    | 15.10.2024 |  |
|                           | Garage           | 0   | 1.2                                                                                                                                                               | В   | Minor changes.        | 28.10.2024 |  |
| r                         | Alfresco/Balcony | 4   | 3.2                                                                                                                                                               | С   | Construction plans.   | 12.02.2025 |  |
|                           |                  | 7.5 | -                                                                                                                                                                 | D   | Thermals updated.     | 31.03.2025 |  |
|                           | Porch            |     | .ວ                                                                                                                                                                | Е   | Minor changes.        | 10.06.2025 |  |
| /6/2025                   |                  | 3   | 35.3 m²                                                                                                                                                           | F   | Minor changes.        | 23.06.2025 |  |
|                           |                  |     |                                                                                                                                                                   | 1   | 1                     |            |  |