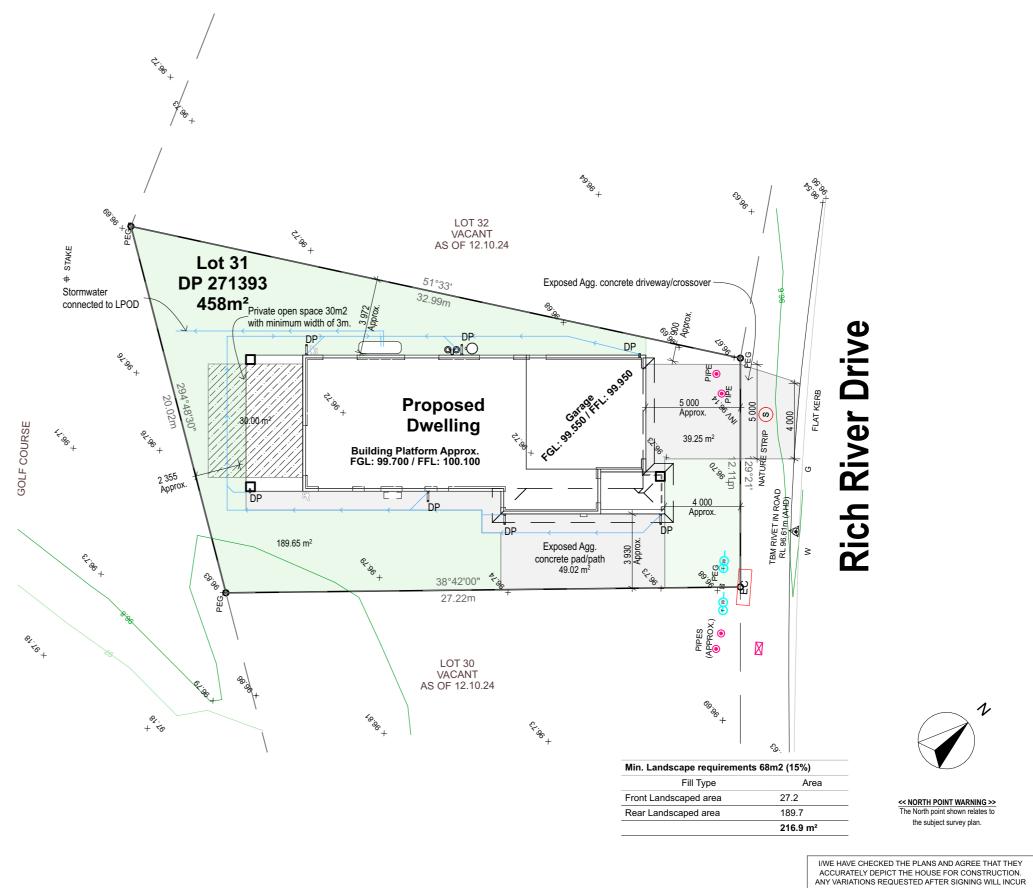

© COPYRIGHT. THIS DRAWING REMAINS THE PROPERTY OF G.J GARDNER HOMES & IS PROVIDED FOR THE USE AS DESCRIBED & MAY NOT BE USED OR REPRODUCED IN WHOLE OR IN PART WITHOUT WRITTEN PERMISSION. ANY LANDSCAPING (WHEN SHOWN) ARE FOR ILLUSTRATIVE PURPOSES ONLY AND DO NOT FO SHEE PROJECT: PROPOSED NEW RESIDENCE ayout ID CLIENT: G.J. Gardner. HOMES Hamilton 282 3 Α **KJM Homes Pty Ltd** Lot 31 JOB NUMBER: Classic Facade ABN: 46 159 479 786 chris.longmore@gjgardner.com.au 16 Rich River Drive NSW DRAWING TITLE: RAWN Shepparton, VIC © COPYRIGHT EXCLUSIVE K.M BDAA 6439 Site Plan - Scale 1:200 Moama, 2731 TO G.J.GARDNER HOMES CDB-U 64812 23/6 DATE: Document Set ID: 271843