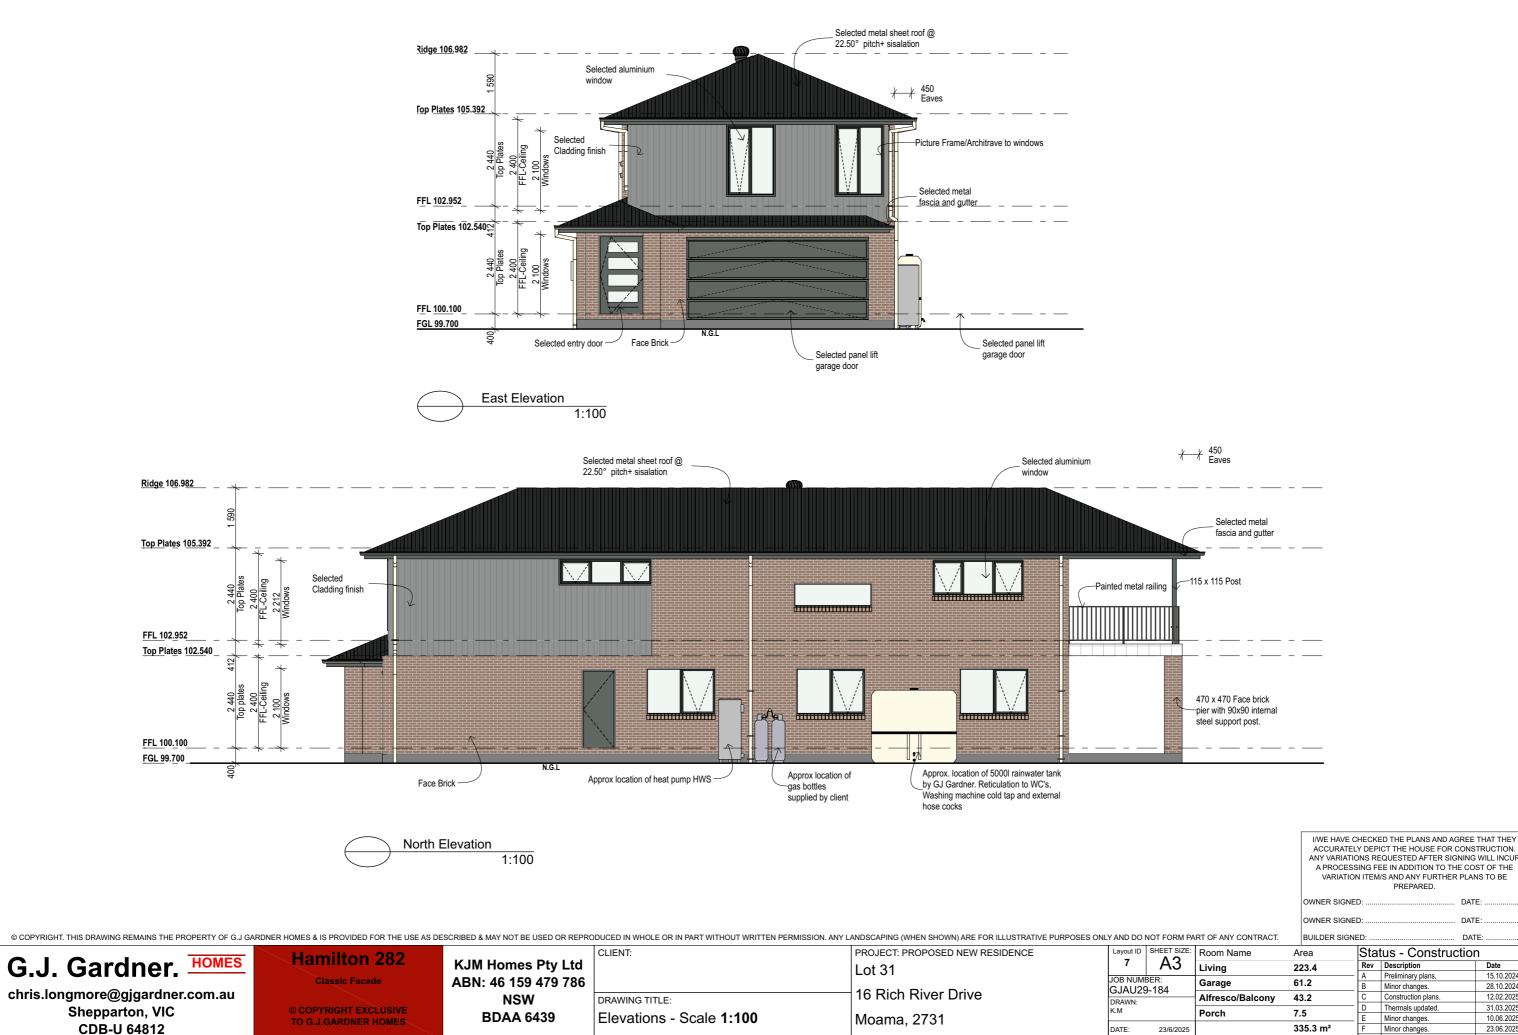

Elevations - Scale 1:100

Moama, 2731

chris.longmore@gjgardner.com.au Shepparton, VIC CDB-U 64812 Document Set ID: 271843

© COPYRIGHT EXCLUSIVE

TO G.J.GARDNER HOMES

BDAA 6439

Version: 1, Version Date: 04/07/2025

| -Earth spike to be min. | 1m from gas |
|-------------------------|-------------|
|-------------------------|-------------|

DRAWN: K.M

DATE:

|                               |                      |    | ACCURATELY DEPICT THE HOUSE FOR CONSTRUCTION.<br>ANY VARIATIONS REQUESTED AFTER SIGNING WILL INCUR<br>A PROCESSING FEE IN ADDITION TO THE COST OF THE<br>VARIATION ITEM/S AND ANY FURTHER PLANS TO BE<br>PREPARED. |                          |                     |            |
|-------------------------------|----------------------|----|--------------------------------------------------------------------------------------------------------------------------------------------------------------------------------------------------------------------|--------------------------|---------------------|------------|
|                               |                      |    | OWNER SIGNED:                                                                                                                                                                                                      |                          |                     | TE:        |
|                               |                      |    | OWNER SIGNE                                                                                                                                                                                                        | D:                       | DA                  | TE:        |
| OT FORM PART OF ANY CONTRACT. |                      |    | BUILDER SIGNED: DATE:                                                                                                                                                                                              |                          |                     |            |
|                               | I NOUII INAILIE ALEA |    |                                                                                                                                                                                                                    | ea Status - Construction |                     |            |
| A3                            | Living               | 22 | 23.4                                                                                                                                                                                                               | Rev                      | Description         | Date       |
| ER:                           | Carage               |    | 1.2                                                                                                                                                                                                                | A                        | Preliminary plans.  | 15.10.2024 |
| -184                          | Garage               | 0  | 1.2                                                                                                                                                                                                                | В                        | Minor changes.      | 28.10.2024 |
| 101                           | Alfresco/Balcony     | 43 | 3.2                                                                                                                                                                                                                | С                        | Construction plans. | 12.02.2025 |
|                               |                      | 7. | ~                                                                                                                                                                                                                  | D                        | Thermals updated.   | 31.03.2025 |
|                               | Porch                | 1. | 5                                                                                                                                                                                                                  | E                        | Minor changes.      | 10.06.2025 |
| 23/6/2025                     |                      | 33 | 35.3 m²                                                                                                                                                                                                            | F                        | Minor changes.      | 23.06.2025 |
|                               |                      |    |                                                                                                                                                                                                                    |                          |                     |            |

Document Set ID: 271843 Version: 1, Version Date: 04/07/2025

|                           |                  |     | ANY VARIATIONS REQUESTED AFTER SIGNING WILL INCUR<br>A PROCESSING FEE IN ADDITION TO THE COST OF THE<br>VARIATION ITEM/S AND ANY FURTHER PLANS TO BE<br>PREPARED. |     |                       |            |  |
|---------------------------|------------------|-----|-------------------------------------------------------------------------------------------------------------------------------------------------------------------|-----|-----------------------|------------|--|
|                           |                  |     | OWNER SIGNED:                                                                                                                                                     |     |                       | E:         |  |
|                           |                  |     | OWNER SIGNED:                                                                                                                                                     |     |                       | E:         |  |
| ORM PART OF ANY CONTRACT. |                  |     | BUILDER SIGNED: DATE:                                                                                                                                             |     |                       |            |  |
| T SIZE:                   | Room Name        | А   | rea                                                                                                                                                               | Sta | Status - Construction |            |  |
| \3                        | Living           | 2   | 23.4                                                                                                                                                              | Rev | Description           | Date       |  |
|                           |                  |     | 1.2                                                                                                                                                               | A   | Preliminary plans.    | 15.10.2024 |  |
|                           | Garage           | 0   | 1.2                                                                                                                                                               | В   | Minor changes.        | 28.10.2024 |  |
| r                         | Alfresco/Balcony | 4   | 3.2                                                                                                                                                               | С   | Construction plans.   | 12.02.2025 |  |
|                           |                  | 7.5 | -                                                                                                                                                                 | D   | Thermals updated.     | 31.03.2025 |  |
|                           | Porch            |     | .ວ                                                                                                                                                                | Е   | Minor changes.        | 10.06.2025 |  |
| /6/2025                   |                  | 3   | 35.3 m²                                                                                                                                                           | F   | Minor changes.        | 23.06.2025 |  |
|                           |                  |     |                                                                                                                                                                   | 1   | 1                     |            |  |